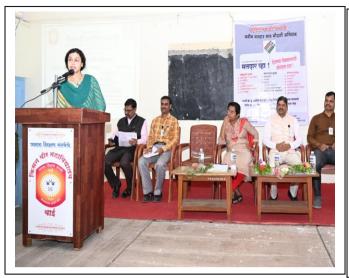

# **National Service Scheme**

Voter Registration Campaign 09/08/2023 1. Report in English

> Voter Registration Campaign 09/08/2023 Report

National Service Scheme (NSS) of Kisan Veer Mahavidyalaya, Wai, in association with Voter Literacy Committee, Department of Political Science and Tehsildar Office, Wai. organized 'Voter Registration Abhiyan' & Guest Lecture on Tuesday 09th August, 2023 at 10.00 am in A2A hall of the college. Dr. Surabhi Bhosale & Sonali Metkari, Tehsildar of Wai, were the chief guests in the programme. Principal, Dr. Gurunath Fagare was chairperson of the program. Dr. Sangram Thorat & Dr. Ambadas Sakat (Program Officers) conducted the said activity. Dr. Surabhi Bhosale & Sonali Metkari expressed their views on 'Voter Registration Abhiyan'.

The chairperson of the program Dr. Gurunath Fagare gave influential speech on the occasion. Naib Tehsildar Asha Dudhe, Mandal Officer Prashant Ingwale actively participated in the program. Asha Dudhe gave an online demonstration regarding voter registration and gave information on how to register through mobile phone at home.

येथील जनता शिक्षण संस्थेच्या किसन वीर महाविद्यालयातील राष्ट्रीय सेवा योजना, मतदार साक्षरता सिमती, राज्यशास्त्र विभाग व तहसिलदार कार्यालय, वाई यांच्या संयुक्त विद्यमाने आयोजित 'मतदार नोंदणी अभियान' या कार्यक्रमात त्या प्रमुख पाहुण्या म्हणून बोलत होत्या. प्राचार्य डॉ. गुरुनाथ फगरे कार्यक्रमाचे अध्यक्ष होते. याप्रसंगी निवडणूक नायब तहसिलदार आशा दुधे, मंडल अधिकारी प्रशांत इंगवले, कार्यक्रम अधिकारी डॉ. संग्राम थोरात यांची प्रमुख उपस्थिती होती.

आपल्या अध्यक्षीय मनोगतात प्राचार्य डॉ गुरुनाथ फगरे म्हणाले, लोकशाही बळकट करण्यासाठी प्रत्येकाने मतदार नोंदणी करणे गरजेचे आहे. एन.एस.एसचे स्वयंसेवक व एन.सी.सी.चे छात्र इतर विद्यार्थ्याच्या तुलनेत सजग व जागृत असल्याचे जाणवते. जो स्वयंसेवक िकंवा छात्र जास्तीत जास्त मतदार नोंदणी करेल त्याचा चालू वर्षाच्या पारितोषिक वितरण समारंभात विशेष गौरव केला जाईल. मतदार नोंदणी सारख्या सामाजिक व राष्ट्रीय कामात सर्वांनी सक्रीय सहभागी व्हावे, असे त्यांनी आवाहन केले. यावेळी निवडणूक नायब तहसिलदार आशा दुधे यांनी मतदार नोंदणी संदर्भात ऑनलाईन प्रात्यक्षिक दाखवून घरबसल्या मोबाईलच्या माध्यमातून नोंदणी कशी करावी याची माहिती दिली.