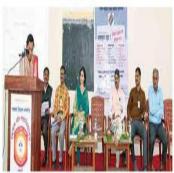

# **National Service Scheme**

Voter Registration Campaign 09/08/2023 1. Report in English

> Voter Registration Campaign 09/08/2023 Report

National Service Scheme (NSS) of Kisan Veer Mahavidyalaya, Wai, in association with Voter Literacy Committee, Department of Political Science and Tehsildar Office, Wai. organized 'Voter Registration Abhiyan' & Guest Lecture on Tuesday 09th August, 2023 at 10.00 am in A2A hall of the college. Dr. Surabhi Bhosale & Sonali Metkari, Tehsildar of Wai, were the chief guests in the programme. Principal, Dr. Gurunath Fagare was chairperson of the program. Dr. Sangram Thorat & Dr. Ambadas Sakat (Program Officers) conducted the said activity. Dr. Surabhi Bhosale & Sonali Metkari expressed their views on 'Voter Registration Abhiyan'.

The chairperson of the program Dr. Gurunath Fagare gave influential speech on the occasion. Naib Tehsildar Asha Dudhe, Mandal Officer Prashant Ingwale actively participated in the program. Asha Dudhe gave an online demonstration regarding voter registration and gave information on how to register through mobile phone at home.

#### अहवाल

बाई: दि.०९/०८/२०२३ भारत हा युवकांचा देश आहे. युवा शक्ती ही आपल्या देशाची ताकद आहे. १८ वर्ष पूर्ण झालेल्या युवकांनी निवडणूक प्रक्रियेकडे गांभीर्याने पहावे. आपले निवडणूक ओळखपत्र काढून मतदानाचे कर्तव्य बजावावे असे प्रतिपादन कार्यक्रमाच्या प्रमुख पाहुण्या वाईच्या तहसिलदार सोनाली मेटकरी यांनी केले.

येथील जनता शिक्षण संस्थेच्या किसन वीर महाविद्यालयातील राष्ट्रीय सेवा योजना, मतदार साक्षरता सिमती, राज्यशास्त्र विभाग व तहसिलदार कार्यालय, वाई यांच्या संयुक्त विद्यमाने आयोजित 'मतदार नोंदणी अभियान' या कार्यक्रमात त्या प्रमुख पाहुण्या म्हणून बोलत होत्या. प्राचार्य डॉ. गुरुनाथ फगरे कार्यक्रमाचे अध्यक्ष होते. याप्रसंगी निवडणूक नायब तहसिलदार आशा दुधे, मंडल अधिकारी प्रशांत इंगवले, कार्यक्रम अधिकारी डॉ. संग्राम थोरात यांची प्रमुख उपस्थिती होती.