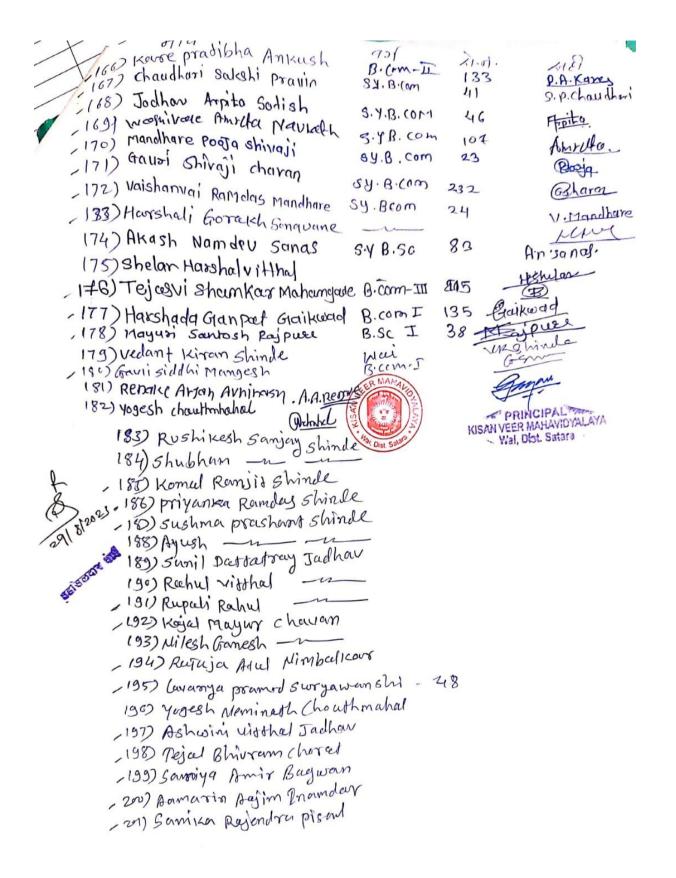

|        | nce of the Program: -                    |          |         | G:atura       |
|--------|------------------------------------------|----------|---------|---------------|
| Sr. No | Name of the Student                      | Class    | Roll No | Signature     |
| 01     | Priti Rajendra Mandhare                  | B-A-I    | 117     | Plandhare     |
| 02     | \$ 5132.6V66N12082310                    | 00002_   |         |               |
| 03     | विमिन् अर्द्भावर 1008231 000013          | B.Com I  | 04      | Bhanaude      |
| 04     | न्युमिनिनिन्न हार 128823100007           | B.Com I  | 157     | Es.D. Chaje   |
| 05     | क्रिंग्लेप्रिंप् संप्रकाले 1008231000002 | 15 com I | 08      | K.P. Sup      |
| 06     | छोड़ेने विवक १००४ २३ १०००० ५             | B.com-T  | 150     | Mordal 4.4    |
| 07     | झादिनात्र पवार                           | B.A.I    | 93      | A.A. Pawat    |
| 08     | खिंती सदाशिव की ( 180 है? रा omo)        | B com I  | 88      | Mondator.     |
| 09     | ञाक्षी वाडकर                             | B.comI   | 88      | 5.mwadkar     |
| 10     | प्रज्ञा भावश कांबर्ट                     | B-comy   | 60      | P.S. Kamble   |
| 11     | Casal Hiram 213 22 61 6112082310         | 80000    | 241     | Shad          |
| 12     | 211226 4014                              | -u-      | 210     | Garlon        |
| 13     | केनची नावर                               | B.A.I    | 78      | K.K. Jawase   |
| 14     | नारायण संजय धनावडे                       | BCA I    | 91      | 98_           |
| 15     | Saniya Ashpak Kazi                       | BIAI     | 94      | s.A.kazi      |
| 16     | Ranul chandrakant Rajpune                | BCAI     | 78      | D.c. Rospers  |
| 17     | Basid Shaukat Dange                      | BCAI     | 115     | Darg          |
| 18     | Sahil Dattatray Harkhode                 | BCAI     | 87      | S.D. Halikhad |
| 19     | siddhi Ramdas Gadade                     |          | 88      | Badade.       |
| 20     | Muskan Ashpak Kazi                       | BCA-I    | 125     | Auster.       |
| 21     | Kapase Vaishnaui manuti                  | BCA-I    | 79      | 1karoj=       |
| 22     | Ruduja Santosh Kochale                   | BCA-I    | 127     | Antas         |

|          | Sr. No | Name of the Student                            | Class                                                                                                                                                                                                                                                                                                                                                                                                                                                                                                                                                                                                                                                                                                                                                                                                                                                                                                                                                                                                                                                                                                                                                                                                                                                                                                                                                                                                                                                                                                                                                                                                                                                                                                                                                                                                                                                                                                                                                                                                                                                                                                                          | Roll No     | Signature     |
|----------|--------|------------------------------------------------|--------------------------------------------------------------------------------------------------------------------------------------------------------------------------------------------------------------------------------------------------------------------------------------------------------------------------------------------------------------------------------------------------------------------------------------------------------------------------------------------------------------------------------------------------------------------------------------------------------------------------------------------------------------------------------------------------------------------------------------------------------------------------------------------------------------------------------------------------------------------------------------------------------------------------------------------------------------------------------------------------------------------------------------------------------------------------------------------------------------------------------------------------------------------------------------------------------------------------------------------------------------------------------------------------------------------------------------------------------------------------------------------------------------------------------------------------------------------------------------------------------------------------------------------------------------------------------------------------------------------------------------------------------------------------------------------------------------------------------------------------------------------------------------------------------------------------------------------------------------------------------------------------------------------------------------------------------------------------------------------------------------------------------------------------------------------------------------------------------------------------------|-------------|---------------|
| ,        | 23     | Ganjale Megha                                  | BCA-I                                                                                                                                                                                                                                                                                                                                                                                                                                                                                                                                                                                                                                                                                                                                                                                                                                                                                                                                                                                                                                                                                                                                                                                                                                                                                                                                                                                                                                                                                                                                                                                                                                                                                                                                                                                                                                                                                                                                                                                                                                                                                                                          | 95          | M.R.M.        |
|          | 24     | Harshal Amol Pawar                             | BCA-T                                                                                                                                                                                                                                                                                                                                                                                                                                                                                                                                                                                                                                                                                                                                                                                                                                                                                                                                                                                                                                                                                                                                                                                                                                                                                                                                                                                                                                                                                                                                                                                                                                                                                                                                                                                                                                                                                                                                                                                                                                                                                                                          | <b>6</b> 59 | Davis         |
|          | 25     | Zanzane Sunked Muchykar                        | BCA-I                                                                                                                                                                                                                                                                                                                                                                                                                                                                                                                                                                                                                                                                                                                                                                                                                                                                                                                                                                                                                                                                                                                                                                                                                                                                                                                                                                                                                                                                                                                                                                                                                                                                                                                                                                                                                                                                                                                                                                                                                                                                                                                          | 72          | cas           |
| -        | 26     | Akanksha Dayaneshwar shinds                    | BID-T                                                                                                                                                                                                                                                                                                                                                                                                                                                                                                                                                                                                                                                                                                                                                                                                                                                                                                                                                                                                                                                                                                                                                                                                                                                                                                                                                                                                                                                                                                                                                                                                                                                                                                                                                                                                                                                                                                                                                                                                                                                                                                                          | 118         | Quande        |
| -        | 27     | Samir Raiendra On 181                          | BOD-T                                                                                                                                                                                                                                                                                                                                                                                                                                                                                                                                                                                                                                                                                                                                                                                                                                                                                                                                                                                                                                                                                                                                                                                                                                                                                                                                                                                                                                                                                                                                                                                                                                                                                                                                                                                                                                                                                                                                                                                                                                                                                                                          | 13          | Fatil         |
| -        | 28     | Vaishnavi Dattatray Mahamui                    | BCA-T                                                                                                                                                                                                                                                                                                                                                                                                                                                                                                                                                                                                                                                                                                                                                                                                                                                                                                                                                                                                                                                                                                                                                                                                                                                                                                                                                                                                                                                                                                                                                                                                                                                                                                                                                                                                                                                                                                                                                                                                                                                                                                                          | 14          | Vmuhamuni     |
| -        | 29     | Tanaya Yogesh Raut                             | BCA - I                                                                                                                                                                                                                                                                                                                                                                                                                                                                                                                                                                                                                                                                                                                                                                                                                                                                                                                                                                                                                                                                                                                                                                                                                                                                                                                                                                                                                                                                                                                                                                                                                                                                                                                                                                                                                                                                                                                                                                                                                                                                                                                        | 49          | Raub          |
| 1        | 30     | Shruti Santosh Kumbhar.                        | BCA - I                                                                                                                                                                                                                                                                                                                                                                                                                                                                                                                                                                                                                                                                                                                                                                                                                                                                                                                                                                                                                                                                                                                                                                                                                                                                                                                                                                                                                                                                                                                                                                                                                                                                                                                                                                                                                                                                                                                                                                                                                                                                                                                        | 28          | s.s.kumbhar,  |
| -        | 31     | Sakshi Shiraji Dese                            | BCA-1                                                                                                                                                                                                                                                                                                                                                                                                                                                                                                                                                                                                                                                                                                                                                                                                                                                                                                                                                                                                                                                                                                                                                                                                                                                                                                                                                                                                                                                                                                                                                                                                                                                                                                                                                                                                                                                                                                                                                                                                                                                                                                                          | 22          | 0.0:Dra       |
| -        | 32     | अथर्व मार्टर                                   | B.56-II                                                                                                                                                                                                                                                                                                                                                                                                                                                                                                                                                                                                                                                                                                                                                                                                                                                                                                                                                                                                                                                                                                                                                                                                                                                                                                                                                                                                                                                                                                                                                                                                                                                                                                                                                                                                                                                                                                                                                                                                                                                                                                                        | 28          | Museum        |
| F        | 33     | सिंदर सहागड                                    |                                                                                                                                                                                                                                                                                                                                                                                                                                                                                                                                                                                                                                                                                                                                                                                                                                                                                                                                                                                                                                                                                                                                                                                                                                                                                                                                                                                                                                                                                                                                                                                                                                                                                                                                                                                                                                                                                                                                                                                                                                                                                                                                | 91          | Bodelanded    |
| -        | 34     | Vishakha chandrakantun                         | e.BcA-I                                                                                                                                                                                                                                                                                                                                                                                                                                                                                                                                                                                                                                                                                                                                                                                                                                                                                                                                                                                                                                                                                                                                                                                                                                                                                                                                                                                                                                                                                                                                                                                                                                                                                                                                                                                                                                                                                                                                                                                                                                                                                                                        | 58          | Oishakha      |
| 1        | 35     | Crayatri Nitto Pawar<br>313256VGNL208231000010 | B. ComI                                                                                                                                                                                                                                                                                                                                                                                                                                                                                                                                                                                                                                                                                                                                                                                                                                                                                                                                                                                                                                                                                                                                                                                                                                                                                                                                                                                                                                                                                                                                                                                                                                                                                                                                                                                                                                                                                                                                                                                                                                                                                                                        | 210         | Grifeen       |
| -        |        |                                                |                                                                                                                                                                                                                                                                                                                                                                                                                                                                                                                                                                                                                                                                                                                                                                                                                                                                                                                                                                                                                                                                                                                                                                                                                                                                                                                                                                                                                                                                                                                                                                                                                                                                                                                                                                                                                                                                                                                                                                                                                                                                                                                                | 4 ,         |               |
| -        | 36     | Robur Molhard Gollwod                          | B. Com I                                                                                                                                                                                                                                                                                                                                                                                                                                                                                                                                                                                                                                                                                                                                                                                                                                                                                                                                                                                                                                                                                                                                                                                                                                                                                                                                                                                                                                                                                                                                                                                                                                                                                                                                                                                                                                                                                                                                                                                                                                                                                                                       | 112         | By. buller    |
| <u> </u> | 37     | MOHITE SMRUTI RAJKUMAR                         |                                                                                                                                                                                                                                                                                                                                                                                                                                                                                                                                                                                                                                                                                                                                                                                                                                                                                                                                                                                                                                                                                                                                                                                                                                                                                                                                                                                                                                                                                                                                                                                                                                                                                                                                                                                                                                                                                                                                                                                                                                                                                                                                | 54          | Amohite       |
| -        | 88     | Kochale Nikita Assavind                        | B.COMZ                                                                                                                                                                                                                                                                                                                                                                                                                                                                                                                                                                                                                                                                                                                                                                                                                                                                                                                                                                                                                                                                                                                                                                                                                                                                                                                                                                                                                                                                                                                                                                                                                                                                                                                                                                                                                                                                                                                                                                                                                                                                                                                         | 153         | NiAikodo      |
| _        | 39     | shinde sonali sanjar                           | B.Com I                                                                                                                                                                                                                                                                                                                                                                                                                                                                                                                                                                                                                                                                                                                                                                                                                                                                                                                                                                                                                                                                                                                                                                                                                                                                                                                                                                                                                                                                                                                                                                                                                                                                                                                                                                                                                                                                                                                                                                                                                                                                                                                        | 146         | S.S.Shind     |
|          | 40     | Naughane Vaishnavi Ravinche                    | B.Com I                                                                                                                                                                                                                                                                                                                                                                                                                                                                                                                                                                                                                                                                                                                                                                                                                                                                                                                                                                                                                                                                                                                                                                                                                                                                                                                                                                                                                                                                                                                                                                                                                                                                                                                                                                                                                                                                                                                                                                                                                                                                                                                        | 97          | Rlaughane     |
| _        | 41     | Anlati vishwas wadkar                          | B. COMI                                                                                                                                                                                                                                                                                                                                                                                                                                                                                                                                                                                                                                                                                                                                                                                                                                                                                                                                                                                                                                                                                                                                                                                                                                                                                                                                                                                                                                                                                                                                                                                                                                                                                                                                                                                                                                                                                                                                                                                                                                                                                                                        | 89          | Anfell.       |
|          | 42     | Rutika surresh wagh                            | B. ComI                                                                                                                                                                                                                                                                                                                                                                                                                                                                                                                                                                                                                                                                                                                                                                                                                                                                                                                                                                                                                                                                                                                                                                                                                                                                                                                                                                                                                                                                                                                                                                                                                                                                                                                                                                                                                                                                                                                                                                                                                                                                                                                        | 98          | R.S.wagh      |
|          | 43     | Sonika Mohesh Bhoite                           | 501.6                                                                                                                                                                                                                                                                                                                                                                                                                                                                                                                                                                                                                                                                                                                                                                                                                                                                                                                                                                                                                                                                                                                                                                                                                                                                                                                                                                                                                                                                                                                                                                                                                                                                                                                                                                                                                                                                                                                                                                                                                                                                                                                          | 156         | s.m.Bhoire    |
|          | 44.    | Anushka Rajkumar Ithape                        | B'com I                                                                                                                                                                                                                                                                                                                                                                                                                                                                                                                                                                                                                                                                                                                                                                                                                                                                                                                                                                                                                                                                                                                                                                                                                                                                                                                                                                                                                                                                                                                                                                                                                                                                                                                                                                                                                                                                                                                                                                                                                                                                                                                        | 155         | A'R'Ithape.   |
|          | 45     | Harshal Sachin Sapkal                          | B. com I                                                                                                                                                                                                                                                                                                                                                                                                                                                                                                                                                                                                                                                                                                                                                                                                                                                                                                                                                                                                                                                                                                                                                                                                                                                                                                                                                                                                                                                                                                                                                                                                                                                                                                                                                                                                                                                                                                                                                                                                                                                                                                                       | 121         | Sarked Sarked |
|          | 46     | Sonali Norendra Mahajan                        | B.Com I                                                                                                                                                                                                                                                                                                                                                                                                                                                                                                                                                                                                                                                                                                                                                                                                                                                                                                                                                                                                                                                                                                                                                                                                                                                                                                                                                                                                                                                                                                                                                                                                                                                                                                                                                                                                                                                                                                                                                                                                                                                                                                                        | <b>5</b> 9  | (Swmahaja     |
|          | 47 -   | Vedanai Makarand Kalyankar                     | The same of the sa | 123         | v.M.kalyank   |
|          | 48.    | shravani Sachin Bogade.                        | B.COMI                                                                                                                                                                                                                                                                                                                                                                                                                                                                                                                                                                                                                                                                                                                                                                                                                                                                                                                                                                                                                                                                                                                                                                                                                                                                                                                                                                                                                                                                                                                                                                                                                                                                                                                                                                                                                                                                                                                                                                                                                                                                                                                         | 1           | 5.5 Bagade    |
|          | . ~    | Aditi sangram yadav                            | B.com I                                                                                                                                                                                                                                                                                                                                                                                                                                                                                                                                                                                                                                                                                                                                                                                                                                                                                                                                                                                                                                                                                                                                                                                                                                                                                                                                                                                                                                                                                                                                                                                                                                                                                                                                                                                                                                                                                                                                                                                                                                                                                                                        | 222         | Ashaday       |
|          |        | Shreya Uday Dabhade                            | B. com I                                                                                                                                                                                                                                                                                                                                                                                                                                                                                                                                                                                                                                                                                                                                                                                                                                                                                                                                                                                                                                                                                                                                                                                                                                                                                                                                                                                                                                                                                                                                                                                                                                                                                                                                                                                                                                                                                                                                                                                                                                                                                                                       | 244         | Dahhade .     |
| Ç        | 51     | Kisti Ajoy Pisal                               | B. comI                                                                                                                                                                                                                                                                                                                                                                                                                                                                                                                                                                                                                                                                                                                                                                                                                                                                                                                                                                                                                                                                                                                                                                                                                                                                                                                                                                                                                                                                                                                                                                                                                                                                                                                                                                                                                                                                                                                                                                                                                                                                                                                        | 47          | Pisal         |

| Sr.No      | Name of the Student        | Class      | Roll No | Signature    |
|------------|----------------------------|------------|---------|--------------|
| 52         | Avadhut . A. Dixit         |            | 279     | A.A.Dixib    |
| 53         | Rohit. H. Mandh are        | B. rom-I   | 78      | Mandbal      |
| SA         | Rohans. Dhamal             | B. comes   |         | Phinami      |
| 55         | sakshi s Yaduv             | B.comJI    | 80      | Laduss       |
| 56.        | Scenika S. Gradhane.       | 8.com[[    | 172     | Galhane      |
| 57         | valshnavi v Yewale         | B COWIT    | 123     | v.v. Yewelle |
| 5 <b>%</b> | Nikita Ananda chikane      | B. COMIL   | 155     | phalos       |
| 50         | Sayali sandip shelar       | B.COMIT    | 43      | = Wali       |
| 60         | Aishwazya atamzam shelaz   | G.COM IT   | 42      | sphelos      |
| 68         | Ishwari Lay Pisal          | B. COMIL   | 10      | I.L. Pisal   |
| 69         | Marothe Sakshi Ramchandra  | B.com.III  | 17      | Tractigo     |
| 63         | Mahangade Pallavi Rajendra |            | 14      | Rmahangael   |
| 64         | Gaikwad Gayri Sunil        | B.(OMI     | 142     | Baikwad      |
| 65         | Gladhave Kiran Vinayak     | B. ComIII  | 72      | Quelhure     |
| 68         | Yadav Supriya Robidas      | B.comIII   | 91      | U            |
| 617        | Shravani Balasaheb Bhildre | B.com III  | 247     | Schildre     |
| 68.        | Trosam Ruting Somnath      | B.com III  | 08      | Tutuga c     |
| 68         | Jayesh Dutterlary Yadar    | B. Com Tt  | 10      | Pycoler      |
| 6770       | Jamaade Sanket Sandag      | B. COM TLI | 167     | S.S. Jamdade |
| 6871       | Gadbare Amol shivaii       | B. com     | 244     | A.S. Gadhale |
| 72         | साक्ष) शकर बिद             | B. COM-I   |         | 5.5.5        |
| 73         | यानिका मेहेंद्र निकर्म     | -1-        | 200     | Deval        |
| 74         | ऋरितेका स्रोरश वाद्य       |            | 98      | R.S. wast    |
| 75         | धंनती विश्वास वाडकर        | -10 -      | 89      |              |
| 76         | पवार अनुमा भारत            | n          |         | Hereall      |
| 77         | न्मावरी उमेश च्यर          | -1.        |         |              |
| 78         | सानिया समीर बागवान         | B-A-III    | 103     | c nli        |
|            | सायली भारण जावले           | B. com III | 96      | Shork        |
| 80         | Yashaswini Sunil Chorge    |            |         | (Dentil      |
| 81         | Shreya Atul Patil          | Bcom III   | 110     | Salary       |

1

.

| Sr.No  | Name of the Teacher Student | Designation Class | Signature     |
|--------|-----------------------------|-------------------|---------------|
| 82.    | Munder Mohan Bhise.         | B.51-I            | MMBhise       |
| 83.    | Anuja Bharat Pawar          | 13.50-1           | AReway        |
| 84.    | Tanishka Sanjay Shinde      | B.SC-II           | Thinde        |
| 85,    | Jagtap Ishwari Jeetendra    |                   | Schward -     |
| 86.    | Pisal Priti sunil           | B. COM-I          | <u>sfisal</u> |
| 87.    | Charate Shivani Shailesh    |                   | s.s.chago     |
| 88     | Charate Ashvinishailesh     | B: com - I        | A.S. Charat   |
| 89     | Yash Hanmant Gailtway       | B.com-I           | Q.E           |
| 90     |                             | B·S·C-TI          | V.S. Bhosa    |
|        | Prathamesh Dadasahel kadan  |                   | Radam.        |
|        | Sushant Prokash Godhave     | B. Om III         | Stadion       |
| 0 5    | Abhay Dhananiny Shinde.     | B.S.C -TT         | @Shinde       |
|        | Rohan Dasharoth Malusare    | B. S. C - I       | Ralware       |
| 100000 | Rohan Rajandra Shelar       | 13.5.cI           | p.R. Shelar   |
|        | nisha chandesen Gailewad    | B. Com-I.         | Ochoikar      |
|        | Pirya Anil madhre           | B. Com- I         | P.A. mandhara |
|        | Sanika Sarjemo yewale.      | B.A-I             | B.siyeval     |
| 99 1   | Komal Ramesh Awkingka       | B.A-I             | tonal :       |
|        | landhare Amrufa Ashok       | I-A8              | Amoutet.      |